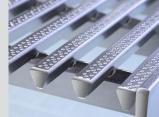

## **KEY FEATURES**

- FlowTHRU Pro<sup>™</sup> delivers a single-level set down, flush threshold drainage solution for a selection of Vantage<sup>®</sup> and Elevate<sup>™</sup> Sliding Door Systems.
- Single level set down reduces installation time and does not compromise the slab.
- A flush sill threshold ensures both internal and external floor surfaces align seamlessly without any raised thresholds, preventing trip hazards or interruptions in the space.
- Choose from three grate options to best suit your project. aluminium, stainless steel or a custom tile insert to compliment existing flooring.
- The stainless steel grate option features an anti-slip surface, complying with AS 4586 for slip resistance.
- Colour match your project the aluminium grate is available in a variety of powder coat colours as well as clear anodised.
- Ideal for multi-storey or suspended slab residential projects where a shallow rebate is required.

Single-level set down allows outstanding drainage and fast, easy installation.

3 grate options

- Stainless steel
- Aluminium (powdercoat or anodise)
- Tile insert

FlowTHRU Pro™ drain system is fully tested for use with select Vantage® and Elevate™ doors.

The stainless steel grate features an anti-slip surface, complies with AS 4586 for slip resistance.