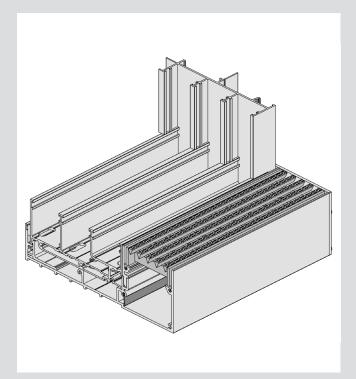

# NEXT GENERATION INTEGRATED ALUMINIUM THRESHOLD DRAIN

## **KEY FEATURES**

- FlowTHRU Pro<sup>™</sup> delivers a single-level set down, flush threshold drainage solution for a selection of Vantage<sup>®</sup> and Elevate<sup>™</sup> Sliding Door Systems.
- Single level set down reduces installation time and does not compromise the slab.
- A flush sill threshold ensures both internal and external floor surfaces align seamlessly without any raised thresholds, preventing trip hazards or interruptions in the space.
- Choose from three grate options to best suit your project. aluminium, stainless steel or a custom tile insert to compliment existing flooring.
- The stainless steel grate option features an anti-slip surface, complying with AS 4586 for slip resistance.
- Colour match your project the aluminium grate is available in a variety of powder coat colours as well as clear anodised.
- Ideal for multi-storey or suspended slab residential projects where a shallow rebate is required.

Single-level set down allows outstanding drainage and fast, easy installation.

3 grate options

- Stainless steel
- Aluminium (powdercoat or anodise)
- Tile insert

FlowTHRU Pro™ drain system is fully tested for use with select Vantage® and Elevate™ doors.