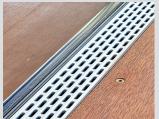

## **KEY FEATURES**

- FlowTHRU Pro<sup>™</sup> delivers a single-level set down, flush threshold drainage solution for a selection of Vantage<sup>®</sup> and Elevate<sup>™</sup> Sliding Door Systems.
- Single level set down reduces installation time and does not compromise the slab.
- A flush sill threshold ensures both internal and external floor surfaces align seamlessly without any raised thresholds, preventing trip hazards or interruptions in the space.
- Choose from three grate options to best suit your project. aluminium, stainless steel or a custom tile insert to compliment existing flooring.
- The stainless steel grate option features an anti-slip surface, complying with AS 4586 for slip resistance.
- Colour match your project the aluminium grate is available in a variety of powder coat colours as well as clear anodised.
- Ideal for multi-storey or suspended slab residential projects where a shallow rebate is required.

Single-level set down allows outstanding drainage and fast, easy installation.

3 grate options

- Stainless steel
- Aluminium (powdercoat or anodise)
- Tile insert

FlowTHRU Pro™ drain system is fully tested for use with select Vantage® and Elevate™ doors.

The stainless steel grate features an anti-slip surface, complies with AS 4586 for slip resistance.