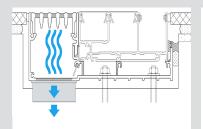

## **KEY FEATURES**

- FlowTHRU Pro<sup>™</sup> delivers a single-level set down, flush threshold drainage solution for a selection of Vantage<sup>®</sup> and Elevate<sup>™</sup> Sliding Door Systems.
- Single level set down reduces installation time and does not compromise the slab.
- A flush sill threshold ensures both internal and external floor surfaces align seamlessly without any raised thresholds, preventing trip hazards or interruptions in the space.
- Choose from three grate options to best suit your project. aluminium, stainless steel or a custom tile insert to compliment existing flooring.
- The stainless steel grate option features an anti-slip surface, complying with AS 4586 for slip resistance.
- Colour match your project the aluminium grate is available in a variety of powder coat colours as well as clear anodised.
- Ideal for multi-storey or suspended slab residential projects where a shallow rebate is required.

Single-level set down allows outstanding drainage and fast, easy installation.

3 grate options

- Stainless steel
- Aluminium (powdercoat or anodise)
- Tile insert

FlowTHRU Pro™ drain system is fully tested for use with select Vantage® and Elevate™ doors.