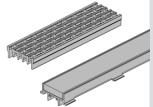

## **KEY FEATURES**

- FlowTHRU Pro<sup>™</sup> delivers a single-level set down, flush threshold drainage solution for a selection of Vantage<sup>®</sup> and Elevate<sup>™</sup> Sliding Door Systems.
- Single level set down reduces installation time and does not compromise the slab.
- A flush sill threshold ensures both internal and external floor surfaces align seamlessly without any raised thresholds, preventing trip hazards or interruptions in the space.
- Choose from three grate options to best suit your project. aluminium, stainless steel or a custom tile insert to compliment existing flooring.
- The stainless steel grate option features an anti-slip surface, complying with AS 4586 for slip resistance.
- Colour match your project the aluminium grate is available in a variety of powder coat colours as well as clear anodised.
- Ideal for multi-storey or suspended slab residential projects where a shallow rebate is required.

Single-level set down allows outstanding drainage and fast, easy installation.

3 grate options

- Stainless steel
- Aluminium (powdercoat or anodise)
- Tile insert

FlowTHRU Pro™ drain system is fully tested for use with select Vantage® and Elevate™ doors.

The stainless steel grate features an anti-slip surface, complies with AS 4586 for slip resistance.